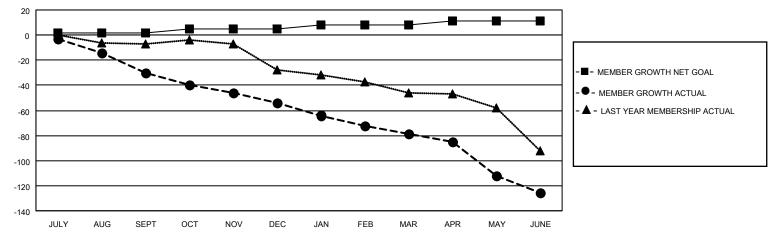

# GOALS AND ACTUAL MEMBERS CUMULATIVE

| DROPPED CLUBS: 3           |     | 21 CLUBS OF 53 ADDED 1 OR MORE<br>NEW MEMBERS | GENDER DISTRIBUTION  MALE 645 (66.77%) |              |     |
|----------------------------|-----|-----------------------------------------------|----------------------------------------|--------------|-----|
| DROPPED MEMBERS            |     |                                               | FEMALE                                 | 321 (33.23%) |     |
| DECEASED                   | 35  | CLICK HERE FOR CUMULATIVE                     | TOTAL FAMILY UNIT MEMBERS              |              | 220 |
| CLUB CANCELLED 0 OTHER 142 |     | MEMBERSHIP DATA                               | FAMILY MEMBERS PAYING HALF             |              | 111 |
|                            |     |                                               |                                        |              | 111 |
| TOTAL                      | 177 |                                               |                                        |              |     |